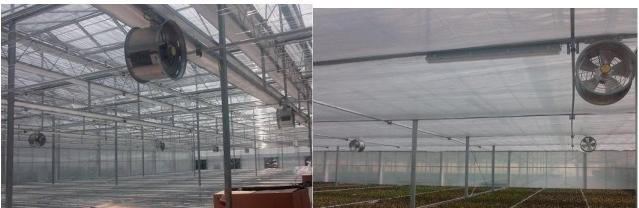

## **Air Circulation Fan**

## Features:

- 1) Frame is made of high quality stainless steel by stretching forming, attractive appearance , no rust
- 2) The fixed bracket with special adjustable angle design which could change air direction as per requirement. Firmly fixed, stable operation, no swing when start.
- 3) Fan blade are all adopt aluminum sheet by punch forming, attractive appearance, light weight, large air volume, low vibration.
- 4) According to high temperature and humidity in greenhouse, adopt individually customized high quality totally enclosed GB motor, to ensure excellent performance.