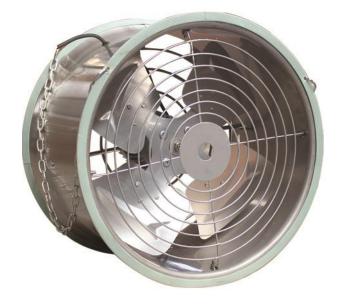

## Features:

- 1) Frame is made of high quality stainless steel by stretching forming, attractive appearance , no rust
- 2) The fixed bracket with special adjustable angle design which could change air direction as per requirement. Firmly fixed, stable operation, no swing when start.
- 3) Fan blade are all adopt aluminum sheet by punch forming, attractive appearance, light weight, large air volume, low vibration.
- 4) According to high temperature and humidity in greenhouse, adopt individually customized high quality totally enclosed GB motor, to ensure excellent performance.