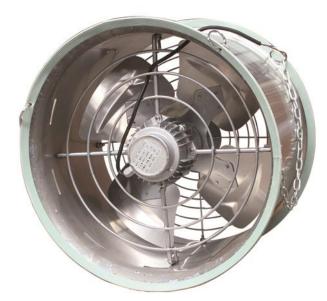

## Features:

- 1) Frame is made of high quality stainless steel by stretching forming, attractive appearance , no rust
- 2) The fixed bracket with special adjustable angle design which could change air direction as per requirement. Firmly fixed, stable operation, no swing when start.
- 3) Fan blade are all adopt aluminum sheet by punch forming, attractive appearance, light weight, large air volume, low vibration.
- 4) According to high temperature and humidity in greenhouse, adopt individually customized high quality totally enclosed GB motor, to ensure excellent performance.